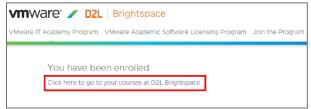

2. Log in or register to the platform. Use the link, "Click here to login or register an account to proceed."

3. Then you need to register an account. If you already have an account, please log in.

5. Now you can access all of your courses and software with the link, "Click here to go to your courses at D2L Brightspace."