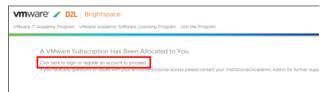

# How to Join the Platform after you have been invited by your Institution

 You will receive an e-mail suggesting you to register to the platform. Use the link to log in or register an account. 4, Most Important Step Redeem your subscription by using the link, "Click here to redeem the Software Subscriptions to this account." This links you to your Institution's Subscription.