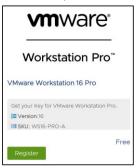

Step 1: Getting your 1-Year License Key
Request the Software License Key from the Software License Catalog.

3. Click the green "Register" button for the license key that you need, once clicked go to the next step.

Thank you for requesting your VMware Workstation 16 Player license key.

The key will be sent to you soon (this may take up to 12 hours).

Thank you for requesting your VMware Workstation 16 Player license key.