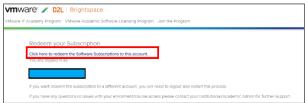

2. Log in or register to the platform. Use the link, "Click here to login or register an account to proceed."

3. Then you need to register an account. If you already have an account, please log in.

5. Now you can access all of your courses and software with the link, "Click here to go to your courses at D2L Brightspace."