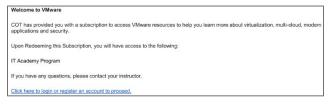

# How to Join the Platform after you have been invited by your Institution

 You will receive an e-mail suggesting you to register to the platform. Use the link to log in or register an account. 4, Most Important Step Redeem your subscription by using the link, "Click here to redeem the Software Subscriptions to this account." This links you to your Institution's Subscription.