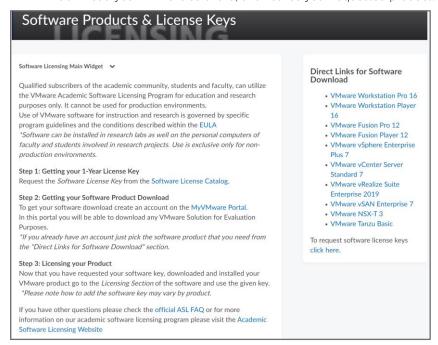

Step 1: Getting your 1-Year License Key
Request the Software License Key from the Software License Catalog.

3. Click the green "Register" button for the license key that you need, once clicked go to the next step.

5. Follow the steps in the left panel to request your software licensing key, download your VMware software, and license your requested product.